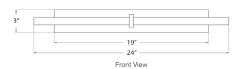

O/A Height: 3" Width: 24"

Extension: 8"

Backplate: 3" x 19" Rectangle

Socket

**Dedicated LED** 

Wattage

20w (1600lm)

Weight

Dimensions

O/A Height: 3" Width: 24"

Extension: 8"

Backplate: 3" x 19" Rectangle

Socket

**Dedicated LED** 

Wattage

20w (1600lm)