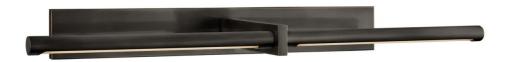

## Axis 24" Picture Light

KW 2734PN

Materials Shown

**Polished Nickel** 

Available in

Antique-Burnished Brass Bronze

**Polished Nickel** 

Dimensions

## Axis 24" Picture Light

KW 2734AB

Materials Shown

**Antique-Burnished Brass** 

Available in

Antique-Burnished Brass Bronze

**Polished Nickel** 

Dimensions

## Axis 24" Picture Light

KW 2734BZ

Materials Shown

Bronze

Available in

Antique-Burnished Brass Bronze

**Polished Nickel** 

4