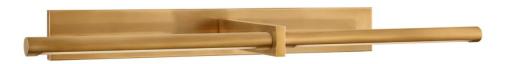

## Axis 24" Picture Light

KW 2734AB

Materials Shown

**Antique-Burnished Brass** 

Available in

Antique-Burnished Brass Bronze

**Polished Nickel** 

Dimensions