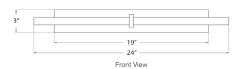

O/A Height: 3" Width: 24"

Extension: 8"

Backplate: 3" x 19" Rectangle

Socket

**Dedicated LED** 

Wattage

20w (1600lm)

Weight