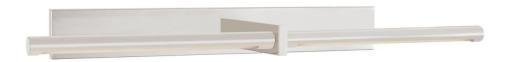

## Axis 24" Picture Light

KW 2734PN

Materials Shown

**Polished Nickel** 

Available in

Antique-Burnished Brass Bronze

**Polished Nickel** 

Dimensions

O/A Height: 3" Width: 24"

Extension: 8"

Backplate: 3" x 19" Rectangle

Socket

**Dedicated LED** 

Wattage

20w (1600lm)

Weight

## Axis 24" Picture Light

KW 2734AB

Materials Shown

**Antique-Burnished Brass** 

Available in

Antique-Burnished Brass Bronze

**Polished Nickel** 

Dimensions

## Axis 24" Picture Light

KW 2734BZ

Materials Shown

Bronze

Available in

Antique-Burnished Brass Bronze

**Polished Nickel** 

4

Dimensions

O/A Height: 3" Width: 24"

Extension: 8"

Backplate: 3" x 19" Rectangle

Socket

**Dedicated LED** 

Wattage

20w (1600lm)