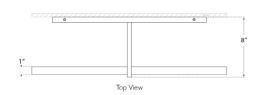

O/A Height: 3" Width: 24"

Extension: 8"

Backplate: 3" x 19" Rectangle

Socket

**Dedicated LED** 

Wattage

20w (1600lm)

Weight

Dimensions

O/A Height: 3" Width: 24"

Extension: 8"

Backplate: 3" x 19" Rectangle

Socket

**Dedicated LED** 

Wattage

20w (1600lm)